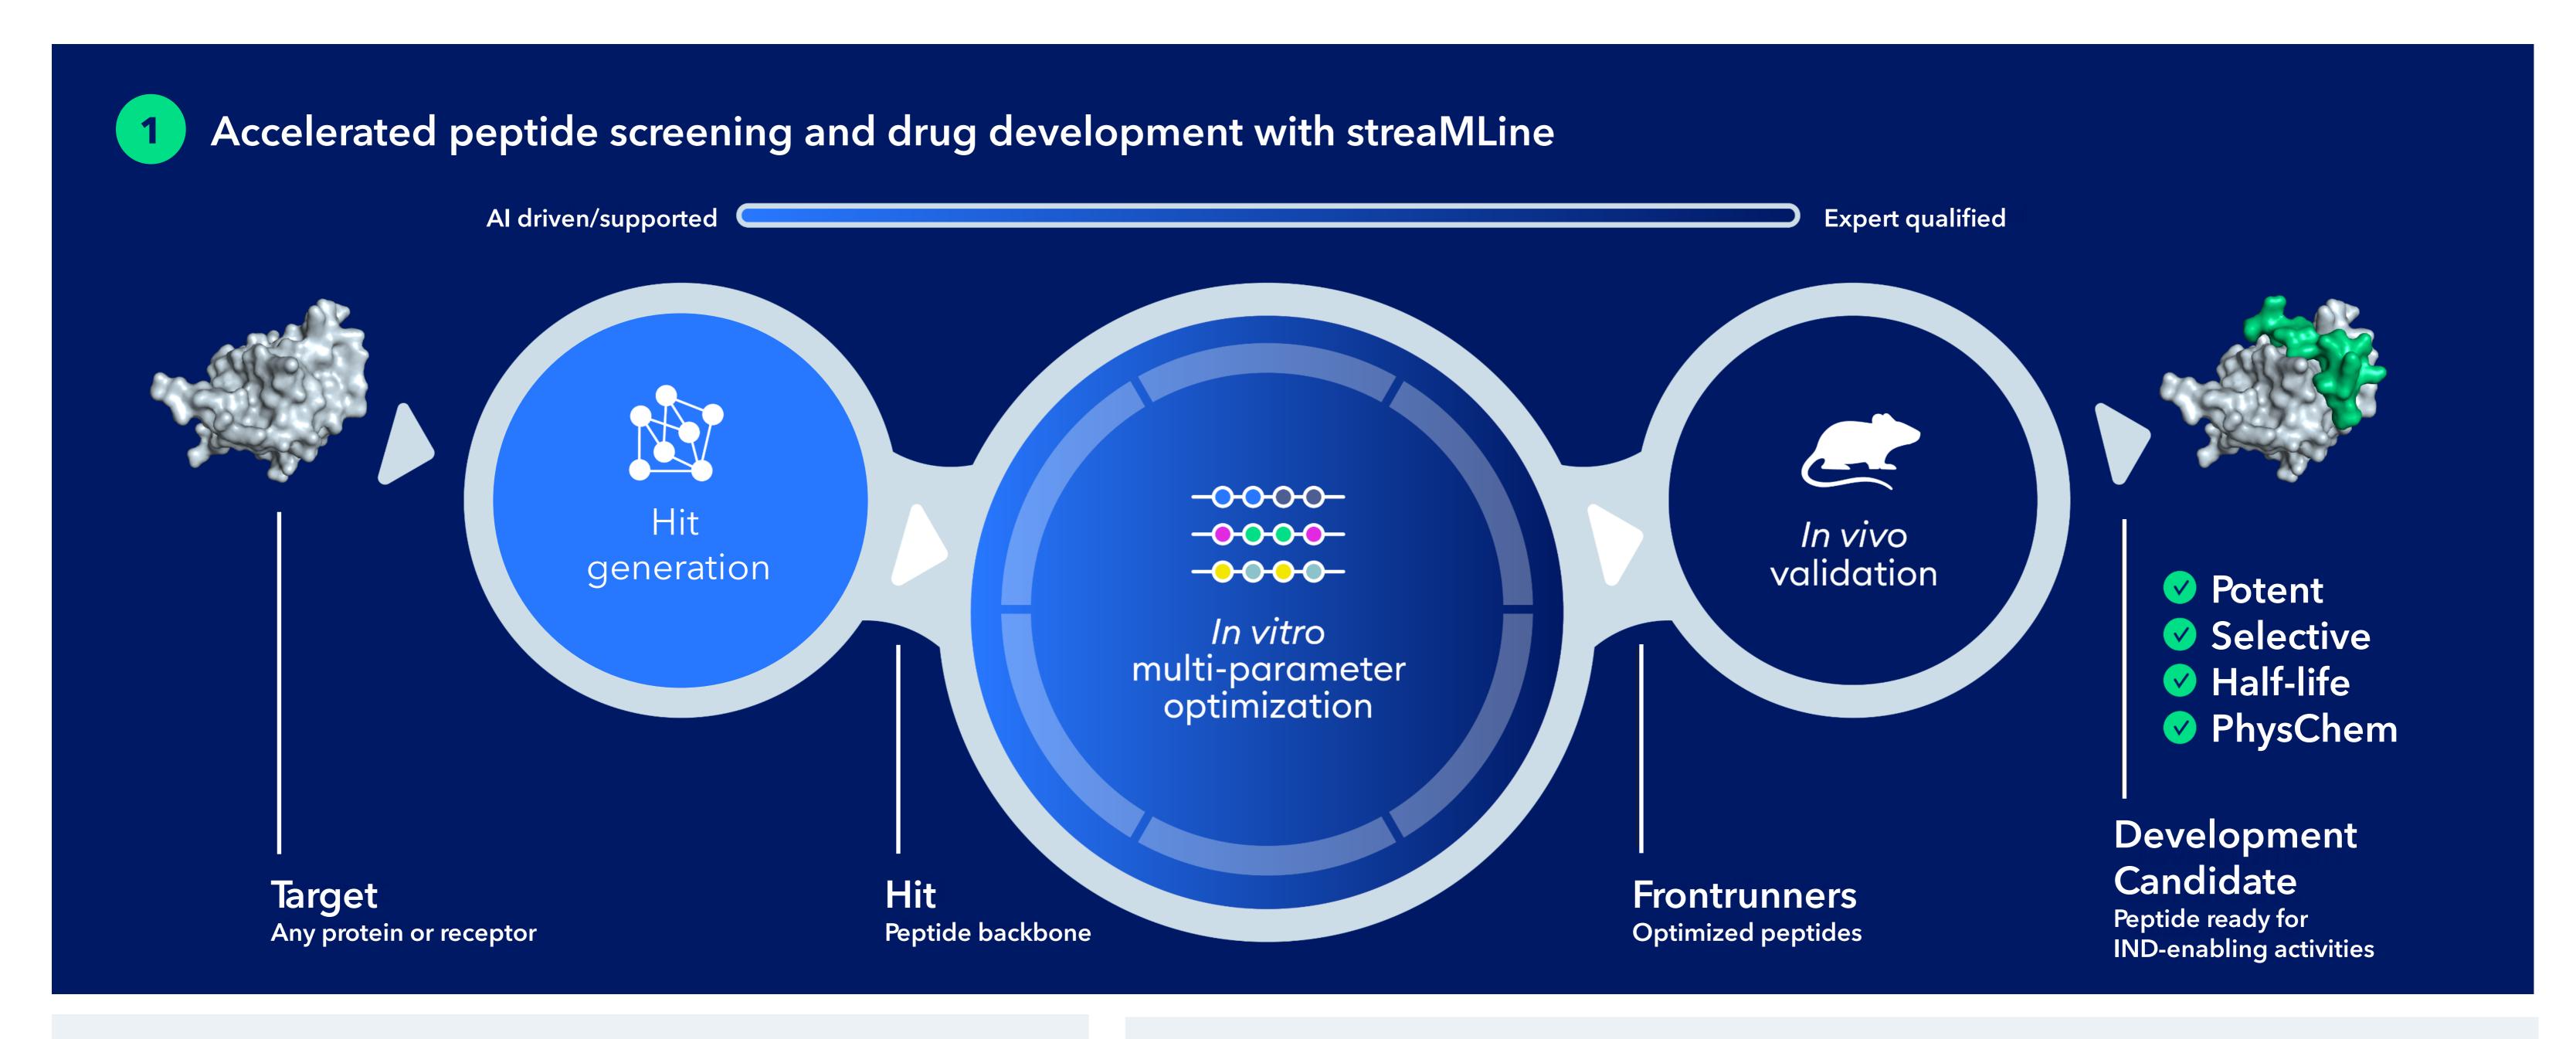

## StreaMLine - Machine learning guided development of novel GLP-1 receptor agonists

**Authors:** Claudia Hjørringgaard<sup>1</sup>, Jens Christian Nielsen<sup>1</sup>, Mads Mørup Nygaard<sup>1</sup>, Anita Wester<sup>1</sup>, Lisbeth Elster<sup>1</sup>, Trine Porsgaard<sup>1</sup>, Randi Bonke Mikkelsen<sup>1</sup>, Silas Rasmussen<sup>1</sup>, Andreas Nygaard Madsen<sup>1</sup>, Morten Schlein<sup>1</sup>, Niels Vrang<sup>1</sup>, Kristoffer Rigbolt<sup>1</sup>, Louise S. Dalbøge<sup>1\*</sup>

<sup>1</sup>Gubra, Hørsholm Kongevej 11B, Hørsholm, Denmark. **\*Corresponding author:** Louise S. Dalbøge, Isd@gubra.dk