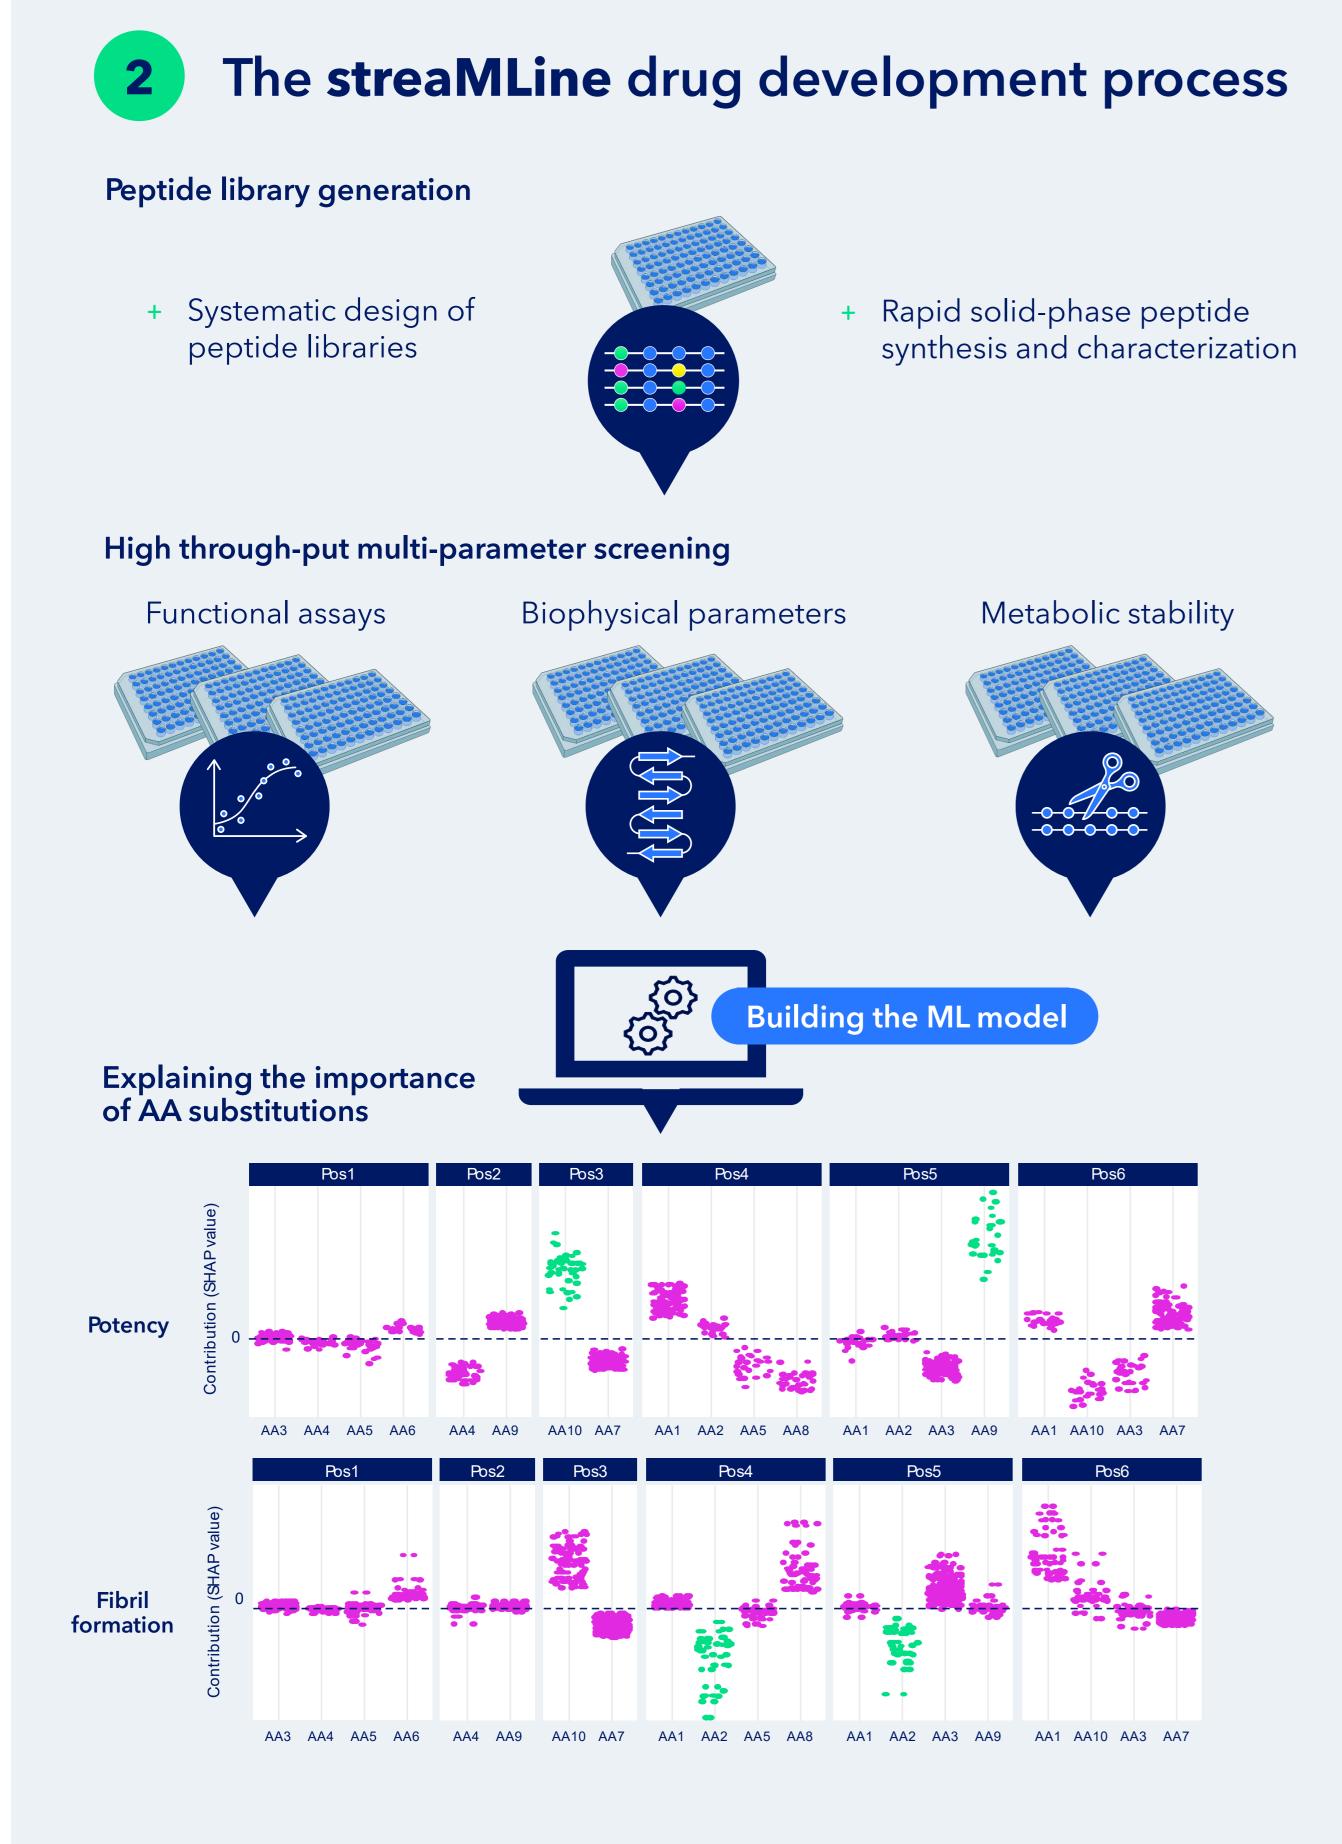

## StreaMLine - Machine learning guided development of novel GLP-1 receptor agonists

**Authors:** Claudia Hjørringgaard<sup>1</sup>, Jens Christian Nielsen<sup>1</sup>, Mads Mørup Nygaard<sup>1</sup>, Anita Wester<sup>1</sup>, Lisbeth Elster<sup>1</sup>, Trine Porsgaard<sup>1</sup>, Randi Bonke Mikkelsen<sup>1</sup>, Silas Rasmussen<sup>1</sup>, Andreas Nygaard Madsen<sup>1</sup>, Morten Schlein<sup>1</sup>, Niels Vrang<sup>1</sup>, Kristoffer Rigbolt<sup>1</sup>, Louise S. Dalbøge<sup>1\*</sup>

<sup>1</sup>Gubra, Hørsholm Kongevej 11B, Hørsholm, Denmark. **\*Corresponding author:** Louise S. Dalbøge, Isd@gubra.dk