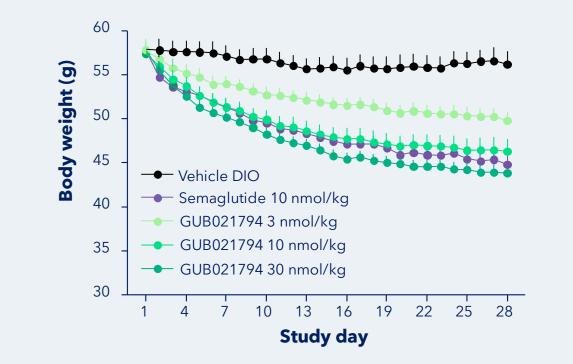

## StreaMLine - Machine learning guided development of novel GLP-1 receptor agonists

**Authors:** Claudia Hjørringgaard<sup>1</sup>, Jens Christian Nielsen<sup>1</sup>, Mads Mørup Nygaard<sup>1</sup>, Anita Wester<sup>1</sup>, Lisbeth Elster<sup>1</sup>, Trine Porsgaard<sup>1</sup>, Randi Bonke Mikkelsen<sup>1</sup>, Silas Rasmussen<sup>1</sup>, Andreas Nygaard Madsen<sup>1</sup>, Morten Schlein<sup>1</sup>, Niels Vrang<sup>1</sup>, Kristoffer Rigbolt<sup>1</sup>, Louise S. Dalbøge<sup>1\*</sup>