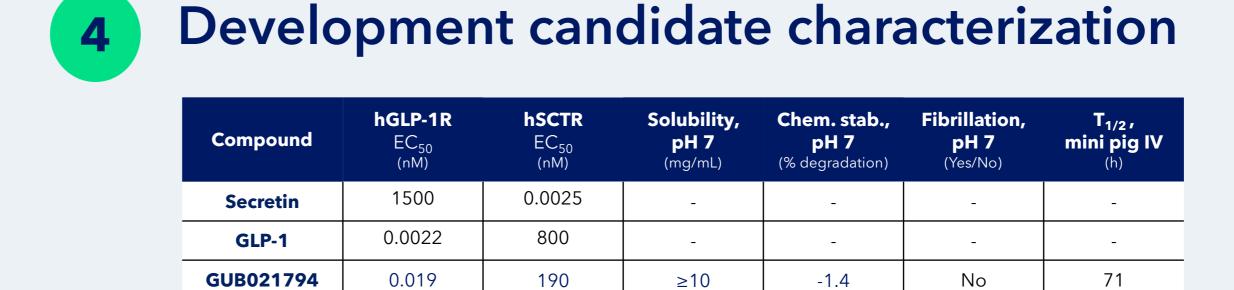

## StreaMLine - Machine learning guided development of novel GLP-1 receptor agonists

**Authors:** Claudia Hjørringgaard<sup>1</sup>, Jens Christian Nielsen<sup>1</sup>, Mads Mørup Nygaard<sup>1</sup>, Anita Wester<sup>1</sup>, Lisbeth Elster<sup>1</sup>, Trine Porsgaard<sup>1</sup>, Randi Bonke Mikkelsen<sup>1</sup>, Silas Rasmussen<sup>1</sup>, Andreas Nygaard Madsen<sup>1</sup>, Morten Schlein<sup>1</sup>, Niels Vrang<sup>1</sup>, Kristoffer Rigbolt<sup>1</sup>, Louise S. Dalbøge<sup>1\*</sup>

<sup>1</sup>Gubra, Hørsholm Kongevej 11B, Hørsholm, Denmark. **\*Corresponding author:** Louise S. Dalbøge, Isd@gubra.dk