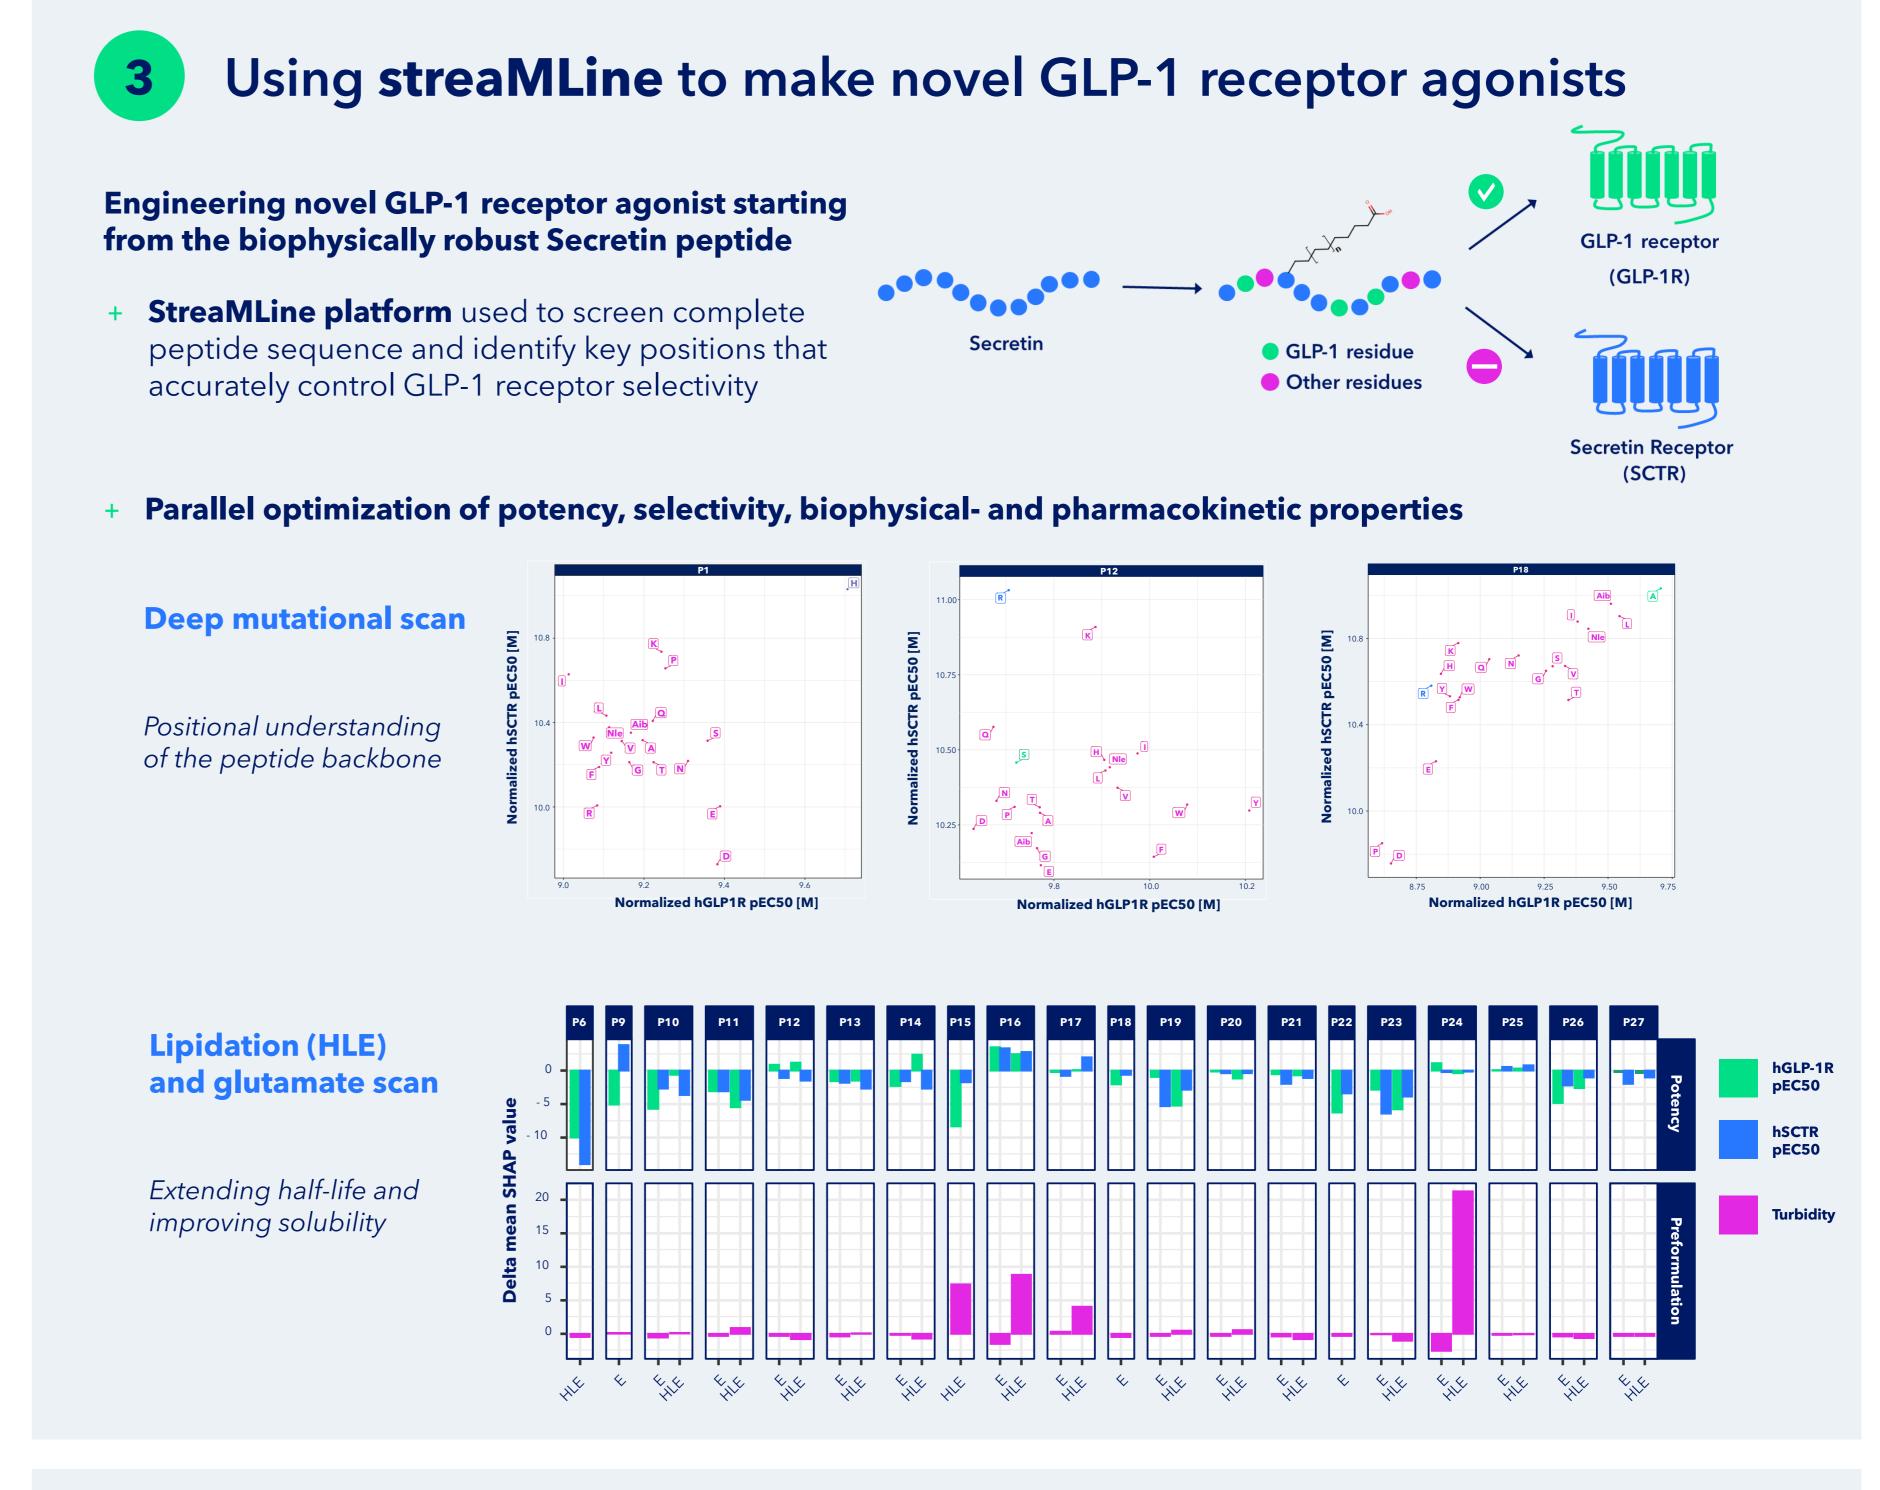

## StreaMLine - Machine learning guided development of novel GLP-1 receptor agonists

**Authors:** Claudia Hjørringgaard<sup>1</sup>, Jens Christian Nielsen<sup>1</sup>, Mads Mørup Nygaard<sup>1</sup>, Anita Wester<sup>1</sup>, Lisbeth Elster<sup>1</sup>, Trine Porsgaard<sup>1</sup>, Randi Bonke Mikkelsen<sup>1</sup>, Silas Rasmussen<sup>1</sup>, Andreas Nygaard Madsen<sup>1</sup>, Morten Schlein<sup>1</sup>, Niels Vrang<sup>1</sup>, Kristoffer Rigbolt<sup>1</sup>, Louise S. Dalbøge<sup>1\*</sup>

<sup>1</sup>Gubra, Hørsholm Kongevej 11B, Hørsholm, Denmark. **\*Corresponding author:** Louise S. Dalbøge, Isd@gubra.dk