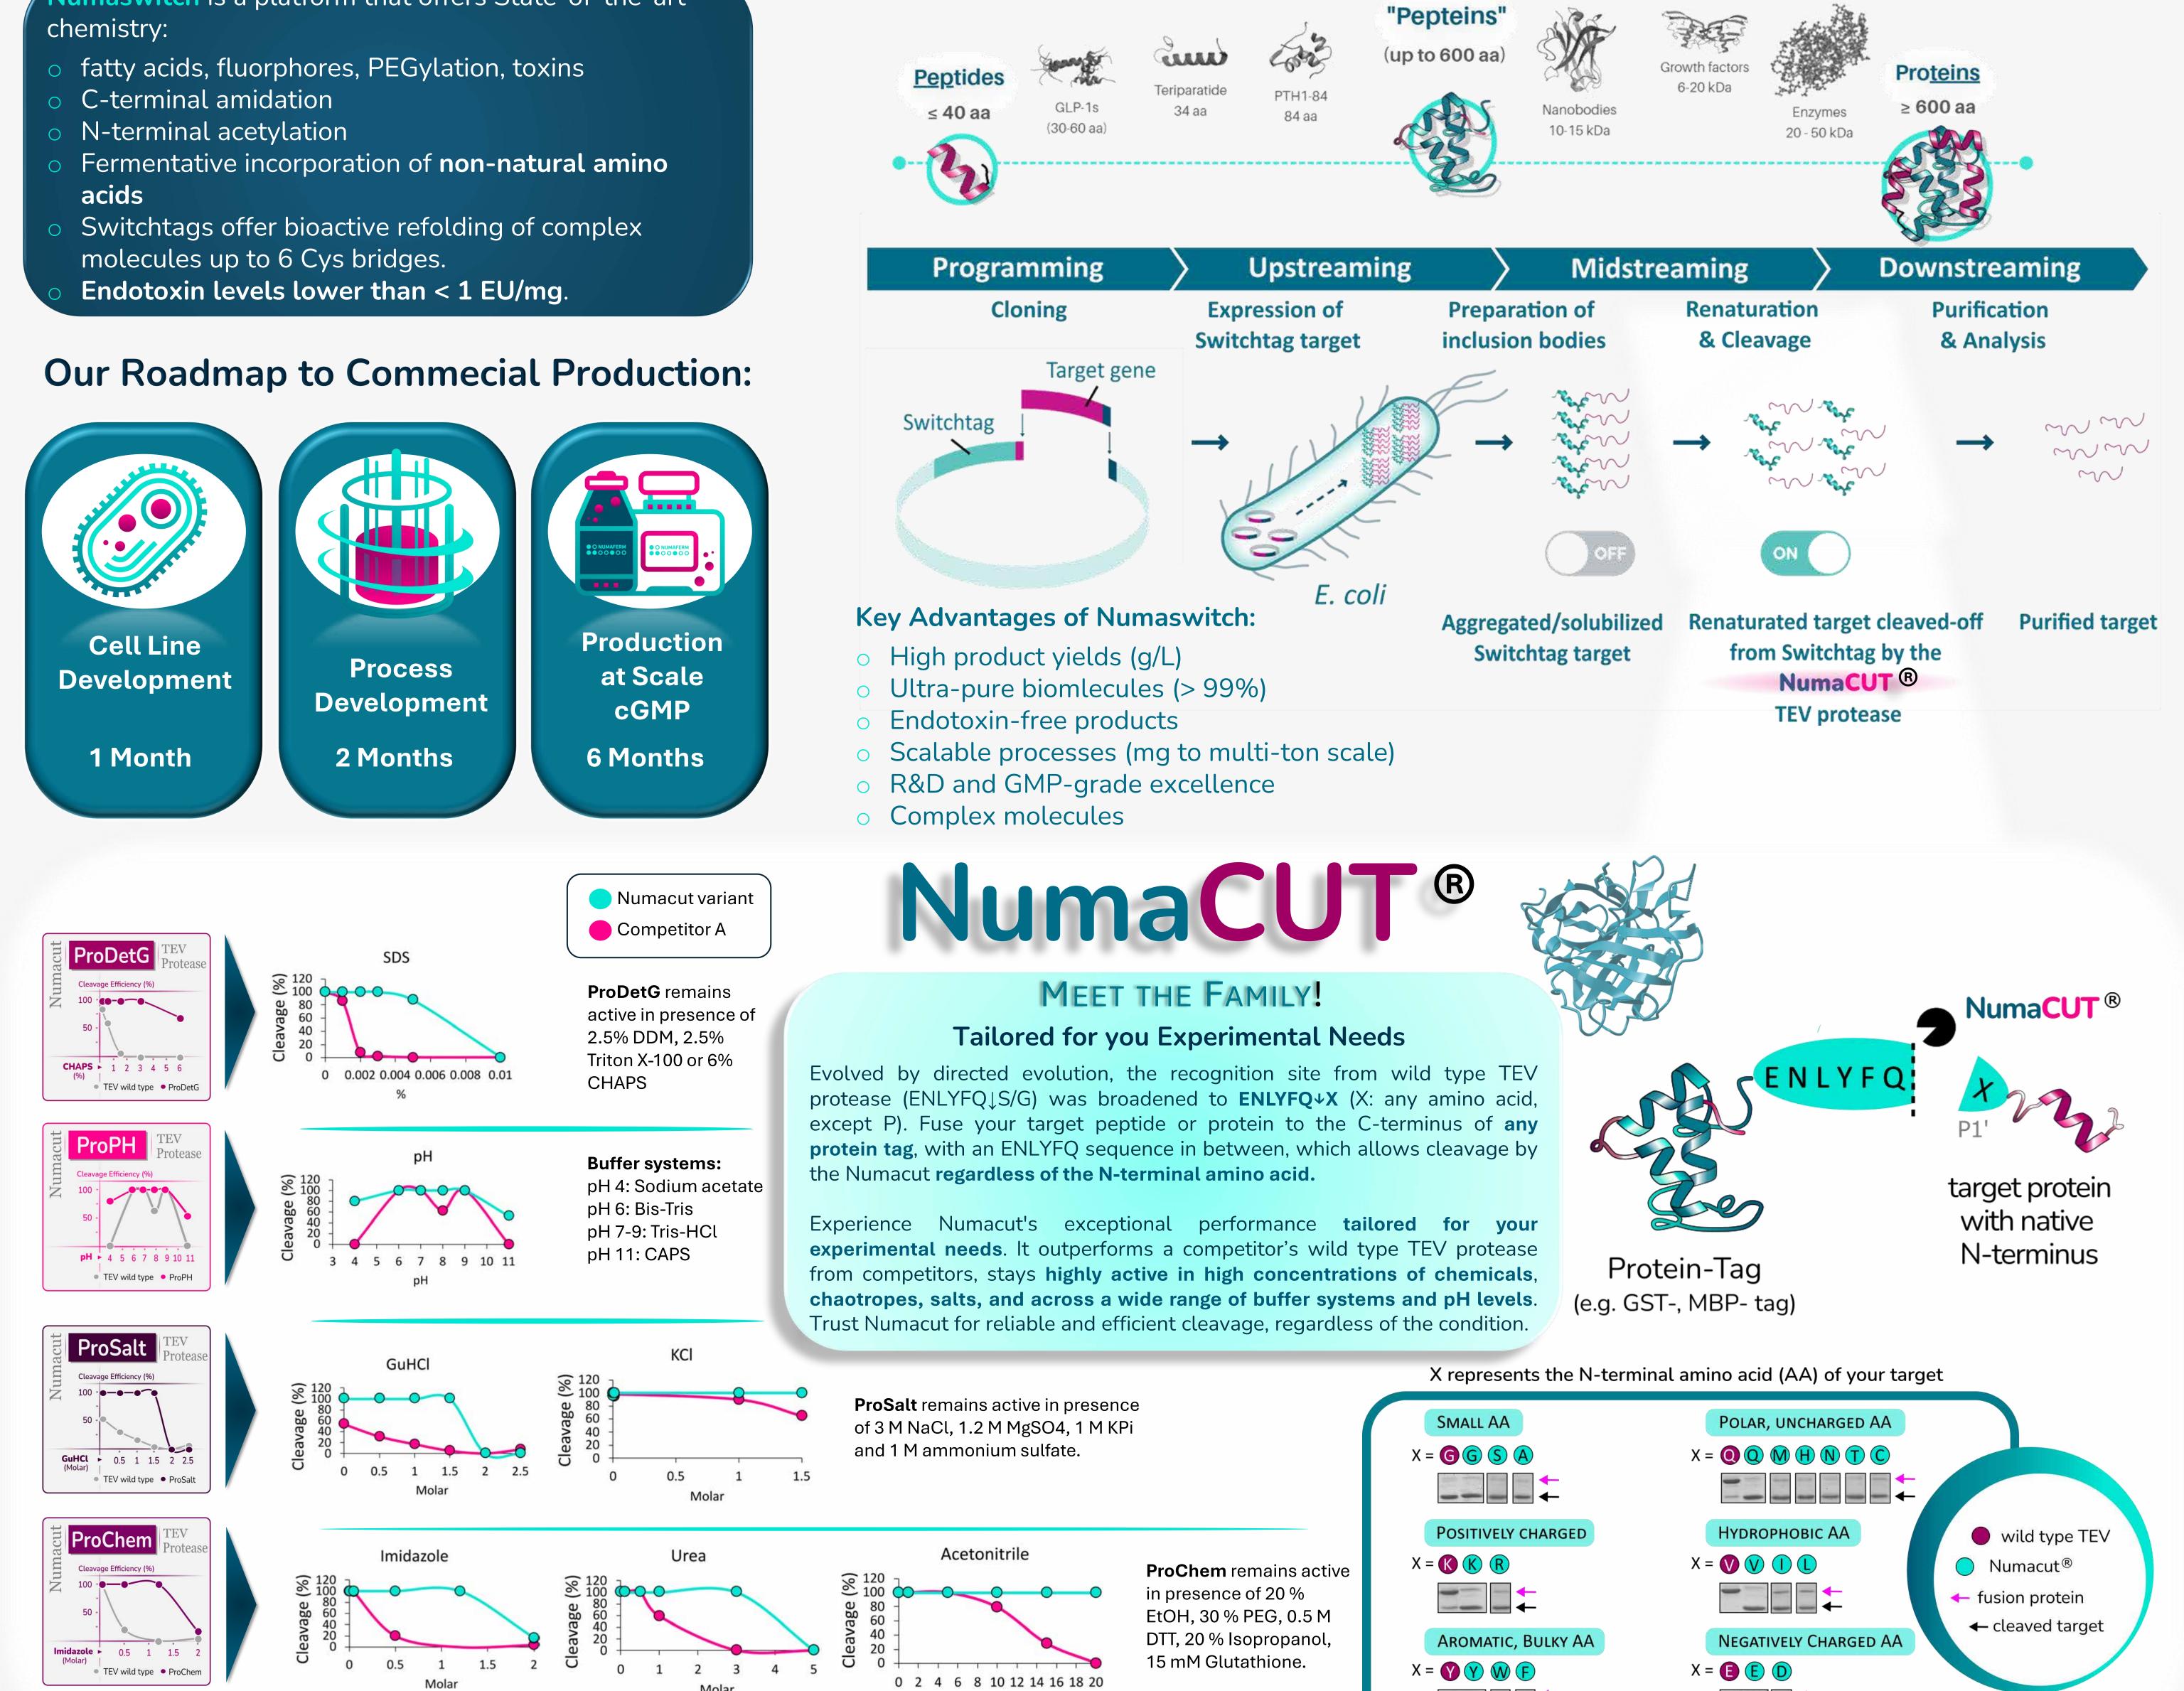

### Numaswitch<sup>®</sup> – The superiour Solution to conventional processes

Numaferm specializes in Pepteins (without lenght limitation) Peptide and Protein production. Our Numaswitch platform is a scalable process that offers a cost-effective solution for high-quality biomolecule production for **R&D** up to **GMP grade** scale.

- Numaswitch is a platform that offers State-of-the-art
- fatty acids, fluorphores, PEGylation, toxins
- C-terminal amidation
- acids
- molecules up to 6 Cys bridges.

Note: For X = proline no cleavage was observed for all TEV protease variants